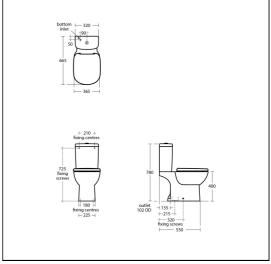

#### **ILLUSTRATED PRODUCT DETAILS**

### **Special Notes**

WC screwed to floor using concealed brackets (supplied) and cistern screwed to wall.