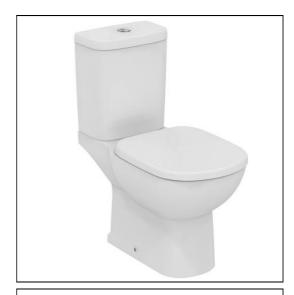

# Tempo Close Coupled Toilet Bowl

## **ILLUSTRATED**

T3280 Tempo close coupled toilet bowl with vertical outlet
T4271 Tempo close coupled delay fill 4/2.6 litre cistern, dual flush push button valve, bottom supply and internal overflow

**T6793** Tempo toilet seat and cover, slow close